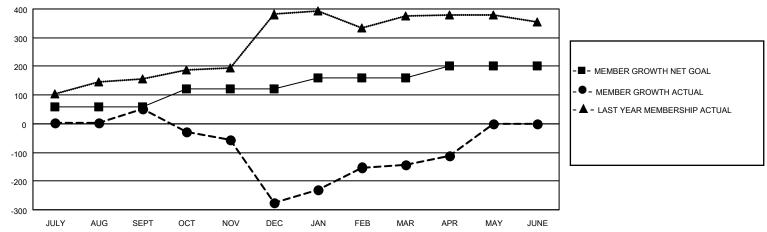

## GOALS AND ACTUAL MEMBERS CUMULATIVE

| DROPPED CLUBS: 23  | 62 CLUBS OF 133 ADDED 1 OR<br>MORE NEW MEMBERS | GENDER DISTRIBUTION                |                                  |  |
|--------------------|------------------------------------------------|------------------------------------|----------------------------------|--|
|                    | WORE NEW WILMBERS                              | MALE<br>FEMALE                     | 1,959 (64.42%)<br>1,082 (35.58%) |  |
| DROPPED MEMBERS    |                                                | NON BINARY<br>PREFER NOT TO ANSWER | 0 (0.00%)                        |  |
| DECEASED 9         |                                                | THE EKINOT TO ANOWER               | 0 (0.0070)                       |  |
| CLUB CANCELLED 338 | CLICK HERE FOR CUMULATIVE                      | TOTAL FAMILY UNIT MEMBERS 1,080    |                                  |  |
| OTHER 275          | MEMBERSHIP DATA                                |                                    |                                  |  |
| TOTAL 622          |                                                | FAMILY MEMBERS PAYING HAL          | F DUES 620                       |  |