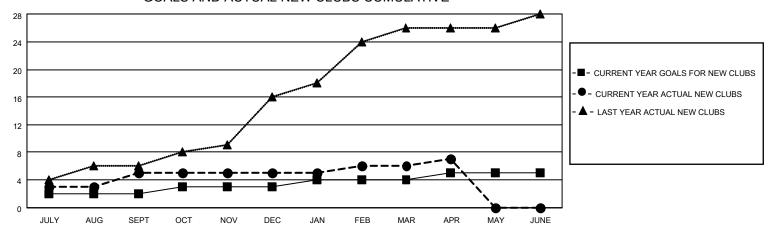

## MONTHLY MEMBERSHIP PROGRESS REPORT

LOCATION INDIA District 3233 C Results as of: 4/30/2022

| Clubs RESULTS FOR 2021-2022 |   |   |    | Members RESULTS FOR 2021-2022 |    |     |     |
|-----------------------------|---|---|----|-------------------------------|----|-----|-----|
|                             |   |   |    |                               |    |     |     |
| JULY/AUG/SEPT               | 2 | 5 | 3  | JULY/AUG/SEPT                 | 60 | 183 | 121 |
| OCT/NOV/DEC                 | 1 | 0 | 19 | OCT/NOV/DEC                   | 60 | 113 | 440 |
| JAN/FEB/MAR                 | 1 | 1 | 1  | JAN/FEB/MAR                   | 40 | 255 | 44  |
| APR/MAY/JUNE                | 1 | 1 | 0  | APR/MAY/JUNE                  | 40 | 54  | 17  |

## GOALS AND ACTUAL NEW CLUBS CUMULATIVE



## GOALS AND ACTUAL MEMBERS CUMULATIVE



| DROPPED CLUBS: 23  | 62 CLUBS OF 133 ADDED 1 OR<br>MORE NEW MEMBERS | GENDER DISTRIBUTION                |                                  |  |
|--------------------|------------------------------------------------|------------------------------------|----------------------------------|--|
|                    | WORE NEW WILMBERS                              | MALE<br>FEMALE                     | 1,959 (64.42%)<br>1,082 (35.58%) |  |
| DROPPED MEMBERS    |                                                | NON BINARY<br>PREFER NOT TO ANSWER | 0 (0.00%)                        |  |
| DECEASED 9         |                                                | THE EKINOT TO ANOWER               | 0 (0.0070)                       |  |
| CLUB CANCELLED 338